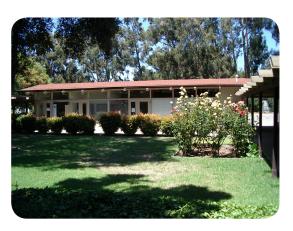

#### THE MAIN HALL

This beautiful space is perfect for large weddings, receptions, dining, recitals, dances, and parties of all kinds. There is a lovely grand piano, choir risers that can also be a stage, and an up-to date sound system that not only can amplify your words or music, but can record them onto CD.

At the front of the Main Hall is a lovely lobby with art work from local artists. The lobby can be used as greeting area, a place for presents or an appetizer arrangement, and many more ideas.

At the back of the Main Hall is a fully equipped kitchen just waiting for your caterer to come and prepare your meal.

Both the Main Hall and Fireside Room open directly onto the patio through large patio doors.

The patio is a wonderfully shaded area perfect for receptions, dining and/or dancing. Its paved surface is shaded by trees and generously landscaped.