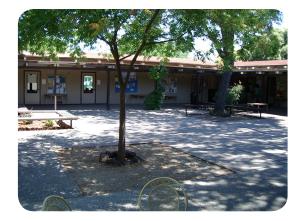

Both the Main Hall and Fireside Room open directly onto the patio through large patio doors.

The patio is a wonderfully shaded area perfect for receptions, dining and/or dancing. Its paved surface is shaded by trees and generously landscaped.