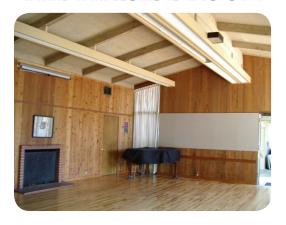

### THE FIRESIDE ROOM

For smaller gatherings the Fireside Room is just perfect. There is a grand piano, a working fireplace, a pull down projector screen, and an up-to-date audio system.

To the back, there is a small pantry with an under counter refrigerator, sink and counter space so there is room to prepare

appetizers and snacks.

With its large patio doors open to the courtyard, it is ideal area for indoor/ outdoor parties of all kinds.

Or use this room for your reception buffet and the Main Hall for your ceremony.