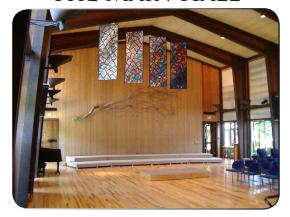

#### THE MAIN HALL

This beautiful space is perfect for large weddings, receptions, dining, recitals, dances, and parties of all kinds. There is a lovely grand piano, choir risers that can also be a stage, and an up-to date sound system that not only can amplify your words or music, but can record them onto CD.

At the front of the Main Hall is a lovely lobby with art work from local artists. The lobby can be used as greeting area, a place for presents or an appetizer arrangement, and many more ideas.

At the back of the Main Hall is a fully equipped kitchen just waiting for your caterer to come and prepare your meal.